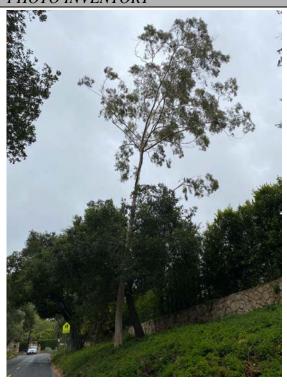

Location of Tree: 2151 Mission Ridge Road, Santa Barbara, CA 93103

Tree Species: (1) Corymbia citriodora, Common Name: Lemon-scented Gum

(1) Araucaria columnaris, Cook Pine

*Requested Reason for Removal:* Trees are non-native trees and do not contribute to the pattern of plantings along the parkway.

## PHOTO INVENTORY

2151 Mission Ridge Road - Will Sofrin 8-24-22 Attachment 2