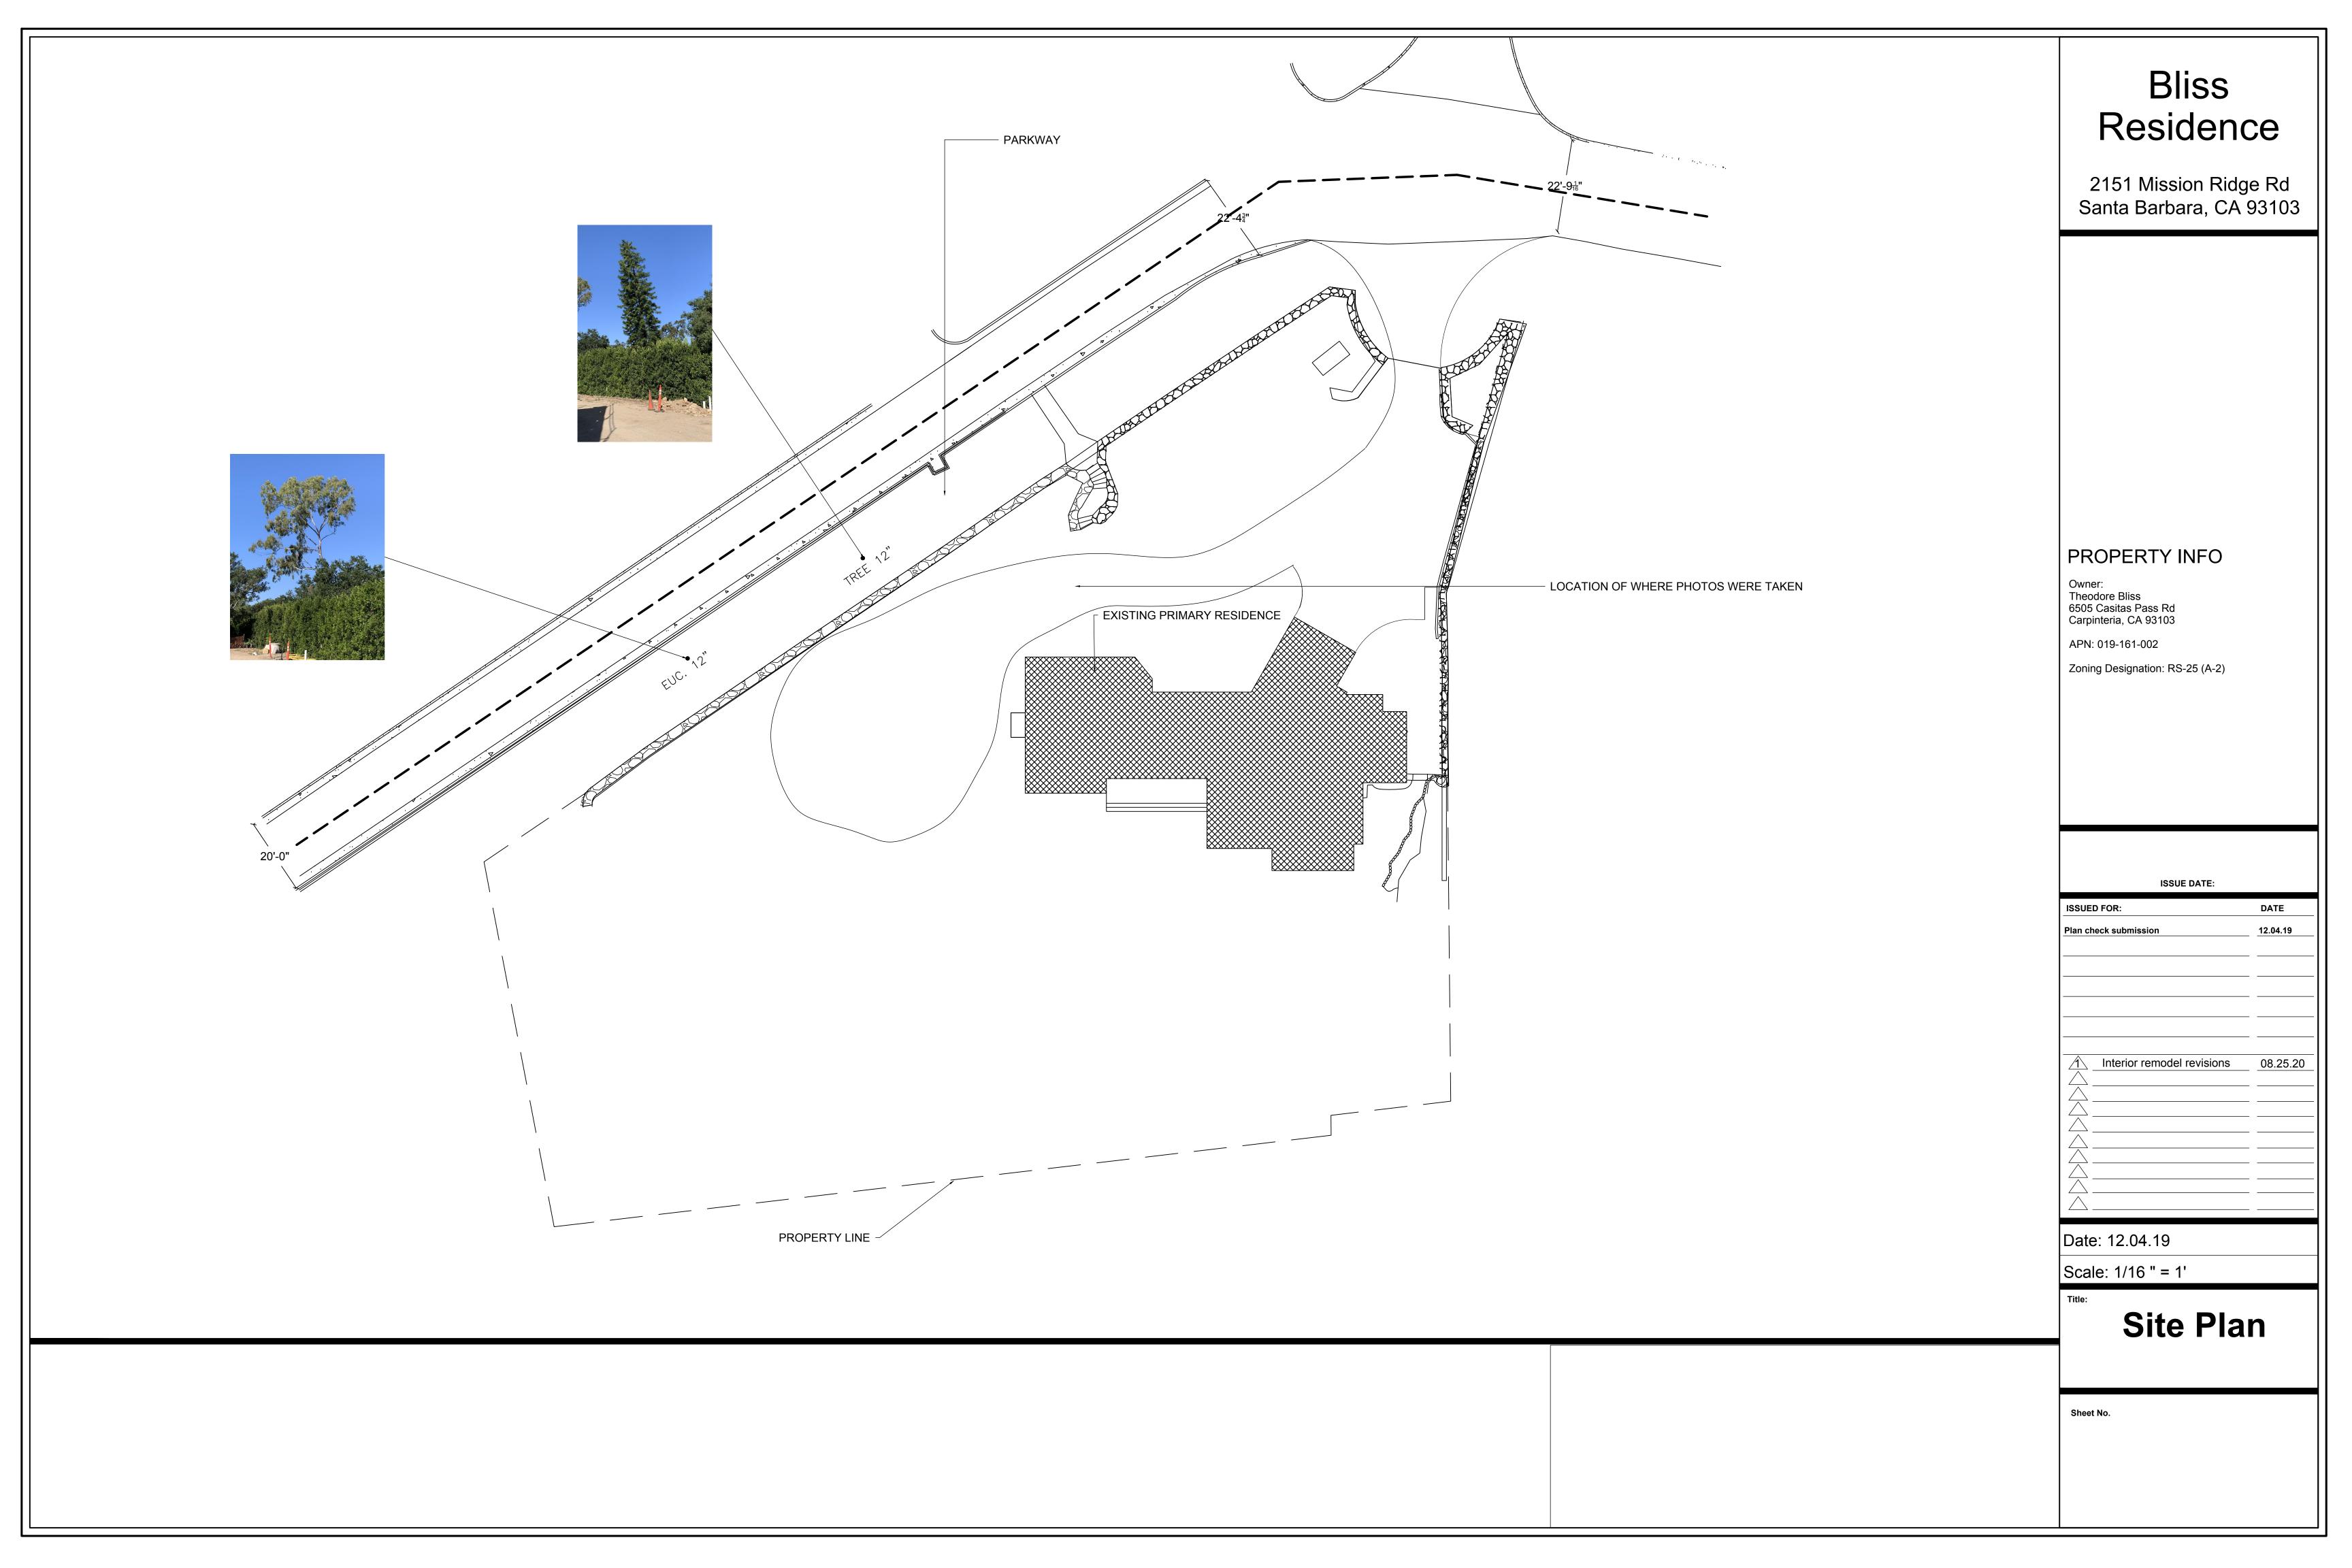

Location of Tree: 2151 Mission Ridge Road, Santa Barbara, CA 93103

Tree Species: (1) Corymbia citriodora, Common Name: Lemon-scented Gum

(1) Araucaria columnaris, Cook Pine

*Requested Reason for Removal:* Trees are non-native trees and do not contribute to the pattern of plantings along the parkway.

Current designated Street Tree: None

Advisory Committee Recommendation: Conditionally Approve Removal: Deny Removal:

Staff Recommendation: Conditionally Approve Removal: Deny Removal: N/A

Date Posted: 8/10/2022

## **Tree Removal Application**

| APPLICANT/OWNER DETAILS                                                                                                                                                                                                                                                                                                                                                                  |                                                                             |                                                                                                                           |
|------------------------------------------------------------------------------------------------------------------------------------------------------------------------------------------------------------------------------------------------------------------------------------------------------------------------------------------------------------------------------------------|-----------------------------------------------------------------------------|---------------------------------------------------------------------------------------------------------------------------|
| Sofrin                                                                                                                                                                                                                                                                                                                                                                                   | V                                                                           | Vill                                                                                                                      |
| YOUR LAST NAME                                                                                                                                                                                                                                                                                                                                                                           | YC                                                                          | DUR FIRST NAME                                                                                                            |
| Teddy Bliss                                                                                                                                                                                                                                                                                                                                                                              |                                                                             |                                                                                                                           |
| OWNER'S FULL NAME (IF YOU ARE NOT THE OWNER)                                                                                                                                                                                                                                                                                                                                             |                                                                             |                                                                                                                           |
| 4635 Burnet Avenue                                                                                                                                                                                                                                                                                                                                                                       |                                                                             |                                                                                                                           |
| YOUR MAILING ADDRESS                                                                                                                                                                                                                                                                                                                                                                     |                                                                             |                                                                                                                           |
| Sherman Oaks                                                                                                                                                                                                                                                                                                                                                                             | CA                                                                          | 91403                                                                                                                     |
| CITY                                                                                                                                                                                                                                                                                                                                                                                     | STATE                                                                       | ZIP CODE                                                                                                                  |
| 4244654884 will@willsofrin.com                                                                                                                                                                                                                                                                                                                                                           |                                                                             |                                                                                                                           |
| DAYTIME PHONE EMAIL ADDRESS                                                                                                                                                                                                                                                                                                                                                              |                                                                             |                                                                                                                           |
| TREE INFORMATION                                                                                                                                                                                                                                                                                                                                                                         |                                                                             |                                                                                                                           |
| TYPE OF TREE: SETBACK TREE(S) STREET TREE(S)                                                                                                                                                                                                                                                                                                                                             | ~                                                                           |                                                                                                                           |
| 2 2151 Mission Ridge Rd                                                                                                                                                                                                                                                                                                                                                                  |                                                                             |                                                                                                                           |
| NUMBER OF TREES LOCATION OF TREE(S)) – please be sure                                                                                                                                                                                                                                                                                                                                    | to indicate the <mark>prop</mark>                                           | perty address where the trees are located                                                                                 |
| Eucalyptus and Pine                                                                                                                                                                                                                                                                                                                                                                      |                                                                             |                                                                                                                           |
| REASONS FOR REMOVAL (TELL US WHY YOU WANT TO REMOVE TH  Whether or not the removal application is associated with new d  Status of development application, including whether the project in Review, or Historic Landmarks Commission  Whether or not the tree is a designated Specimen or Historic Tree of If you feel you need more space to outline the goals of your request, please | evelopment or redeve<br>is scheduled for review<br>or located on a property | lopment of property<br>by the Single Family Design Board, Architectural Board of<br>y with a designated Historic Landmark |
| The trees are non-native trees and do not contribute to the pattern of planting                                                                                                                                                                                                                                                                                                          | s along the parkway.                                                        |                                                                                                                           |
| WILL YOU REPLACE THE TREE(S)? YES V NO                                                                                                                                                                                                                                                                                                                                                   |                                                                             |                                                                                                                           |
| IF YES, WHAT WILL YOU REPLACE THE TREE(S) WITH?                                                                                                                                                                                                                                                                                                                                          |                                                                             |                                                                                                                           |
| Yes, the homeowner proposes planting (4) fruitless olive trees in place of the the olive trees will establish a cohesive canopy along the parkway                                                                                                                                                                                                                                        | two being removed. The                                                      | region was originally an olive orchard, and the homeowner feels                                                           |