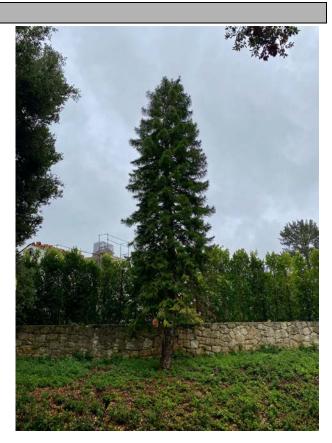

Location of Tree: 2151 Mission Ridge Road, Santa Barbara, CA 93103

Tree Species: (1) Corymbia citriodora, Common Name: Lemon-scented Gum

(1) Araucaria columnaris, Cook Pine

*Requested Reason for Removal:* Trees are non-native trees and do not contribute to the pattern of plantings along the parkway.

## PHOTO INVENTORY

2151 Mission Ridge Road - Will Sofrin 8-24-22 Attachment 2